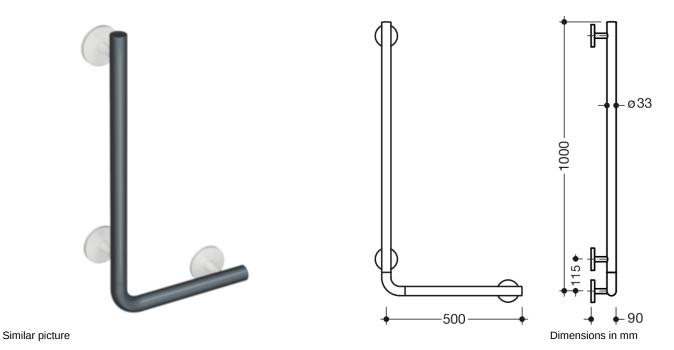

## **Properties**

L-shaped support rail System 800 K

- · vertically and horizontally arranged rails connected at right-angles
- for holding on to and providing support
- · L-shaped support rail made of high-quality polyamide according to HEWI colour chart
- supports and roses made of high-quality polyamide in the HEWI colour 99 (pure white)
- with continuous, corrosion resistant steel core
- horizontal length 500 mm, vertical length 1000 mm, 90 mm deep, rail diameter 33 mm
- wall connection with discreet supports (diameter 18 mm) perpendicular to wall and flat roses

Telefon: +49 5691 82-0

Telefax: +49 5691 82-319

- rose diameter 80 mm, cap height 13 mm
- easy installation due to individually installed mounting plates made of high-quality stainless steel for hanging the L-shaped support rail
- can be mounted in left hand or right hand position
- including non-corrosive HEWI fixing material.
- fulfils the SIA 500 requirements